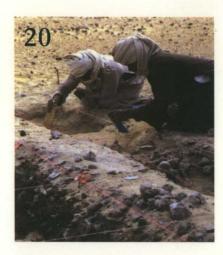

#### **Prehistoric Herdsmen**

M. Kobusiewicz, R. Schild The Eastern Sahara culture of 4000 BC developed handicrafts of astounding technique and beauty that amazed Polish researchers